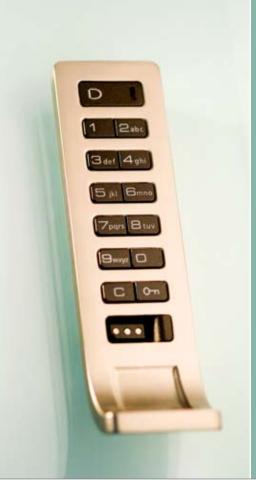

#### SHARED USE LOCKS

Digilock shared use locks are designed for lockers that are shared by multiple users throughout the day. Users lock and unlock any available locker with a self selected four-digit code while management has access with a manager bypass key. When unlocked, Digilock shared use locks will remain unlocked until locked by another user. Digilock is equipped with a 1/2" deadbolt preventing and guarding against break-ins. Other product features include a usage indicator, a low battery indicator, tamper guard and a programmable automatic unlock. Also available with audit trail and/or card activation.

#### ASSIGNED USE LOCKS

Digilock assigned use locks are designed for lockers that are rented or assigned to a specific user. Users access their locker with a four-digit programmable user code while management has access with a manager bypass key. Digilock is equipped with a ½" deadlatch preventing and guarding against break-ins. Other product features include a low battery indicator and tamper guard. Also available with audit trail.