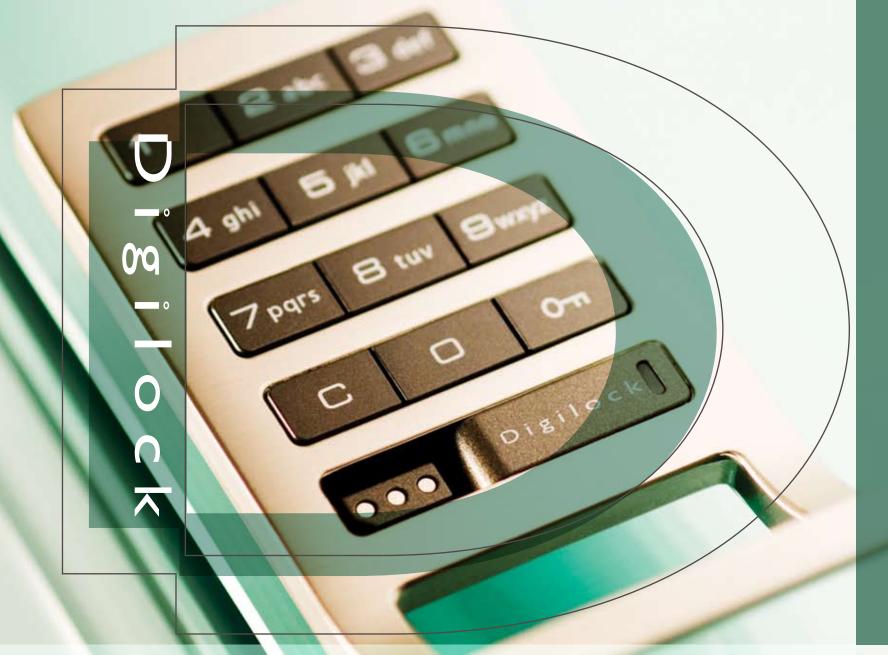

## ELECTRONIC MANAGEMENT ACCESS

DIGILOCK PROVIDES KEYLESS LOCKS FOR BOTH SHARED AND ASSIGNED USE LOCKERS. USERS ACCESS THEIR BELONGINGS WITH A FOUR-DIGIT SELF SELECTED CODE AND MANAGEMENT ACCESS IS PROVIDED WITH UNIQUE ELECTRONIC BYPASS KEYS THAT ELIMINATE THE COMPROMISING OF THE MANAGEMENT CODE WHILE MINIMIZING THE TIME SPENT PROGRAMMING AND REPROGRAMMING MANAGEMENT ACCESS TO EACH LOCK.

#### SHARED USE LOCKS

Digilock shared use locks are designed for lockers that are shared by multiple users throughout the day. Users lock and unlock any available locker with a self selected four-digit code while management has access with a manager bypass key. When unlocked, Digilock shared use locks will remain unlocked until locked by another user. Digilock is equipped with a 1/2" deadbolt preventing and guarding against break-ins. Other product features include a usage indicator, a low battery indicator, tamper guard and a programmable automatic unlock. Also available with audit trail and/or card activation.

#### ASSIGNED USE LOCKS

Digilock assigned use locks are designed for lockers that are rented or assigned to a specific user. Users access their locker with a four-digit programmable user code while management has access with a manager bypass key. Digilock is equipped with a ½" deadlatch preventing and guarding against break-ins. Other product features include a low battery indicator and tamper guard. Also available with audit trail.