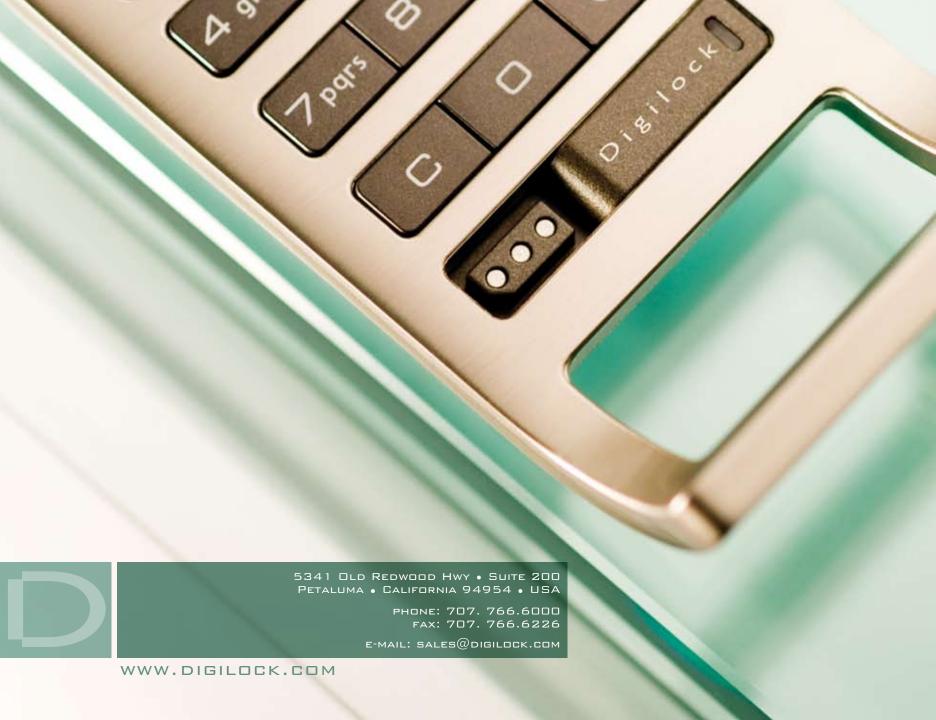

## ELECTRONIC MANAGEMENT ACCESS

DIGILOCK PROVIDES KEYLESS LOCKS FOR BOTH SHARED AND ASSIGNED USE LOCKERS. USERS ACCESS THEIR BELONGINGS WITH A FOUR-DIGIT SELF SELECTED CODE AND MANAGEMENT ACCESS IS PROVIDED WITH UNIQUE ELECTRONIC BYPASS KEYS THAT ELIMINATE THE COMPROMISING OF THE MANAGEMENT CODE WHILE MINIMIZING THE TIME SPENT PROGRAMMING AND REPROGRAMMING MANAGEMENT ACCESS TO EACH LOCK.

#### SHARED USE LOCKS

Digilock shared use locks are designed for lockers that are shared by multiple users throughout the day. Users lock and unlock any available locker with a self selected four-digit code while management has access with a manager bypass key. When unlocked, Digilock shared use locks will remain unlocked until locked by another user. Digilock is equipped with a 1/2" deadbolt preventing and guarding against break-ins. Other product features include a usage indicator, a low battery indicator, tamper guard and a programmable automatic unlock. Also available with audit trail and/or card activation.

#### ASSIGNED USE LOCKS

Digilock assigned use locks are designed for lockers that are rented or assigned to a specific user. Users access their locker with a four-digit programmable user code while management has access with a manager bypass key. Digilock is equipped with a ½" deadlatch preventing and guarding against break-ins. Other product features include a low battery indicator and tamper guard. Also available with audit trail.