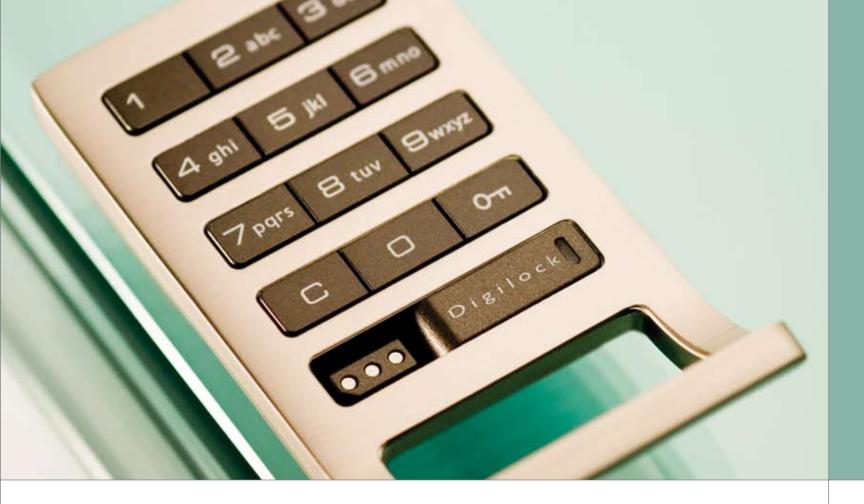

## ELECTRONIC MANAGEMENT ACCESS

DIGILOCK PROVIDES KEYLESS LOCKS FOR BOTH SHARED AND ASSIGNED USE LOCKERS. USERS ACCESS THEIR BELONGINGS WITH A FOUR-DIGIT SELF SELECTED CODE AND MANAGEMENT ACCESS IS PROVIDED WITH UNIQUE ELECTRONIC BYPASS KEYS THAT ELIMINATE THE COMPROMISING OF THE MANAGEMENT CODE WHILE MINIMIZING THE TIME SPENT PROGRAMMING AND REPROGRAMMING MANAGEMENT ACCESS TO EACH LOCK.

#### SHARED USE LOCKS

Digilock shared use locks are designed for lockers that are shared by multiple users throughout the day. Users lock and unlock any available locker with a self selected four-digit code while management has access with a manager bypass key. When unlocked, Digilock shared use locks will remain unlocked until locked by another user. Digilock is equipped with a 1/2" deadbolt preventing and guarding against break-ins. Other product features include a usage indicator, a low battery indicator, tamper guard and a programmable automatic unlock. Also available with audit trail and/or card activation.

#### ASSIGNED USE LOCKS

Digilock assigned use locks are designed for lockers that are rented or assigned to a specific user. Users access their locker with a four-digit programmable user code while management has access with a manager bypass key. Digilock is equipped with a ½" deadlatch preventing and guarding against break-ins. Other product features include a low battery indicator and tamper guard. Also available with audit trail.